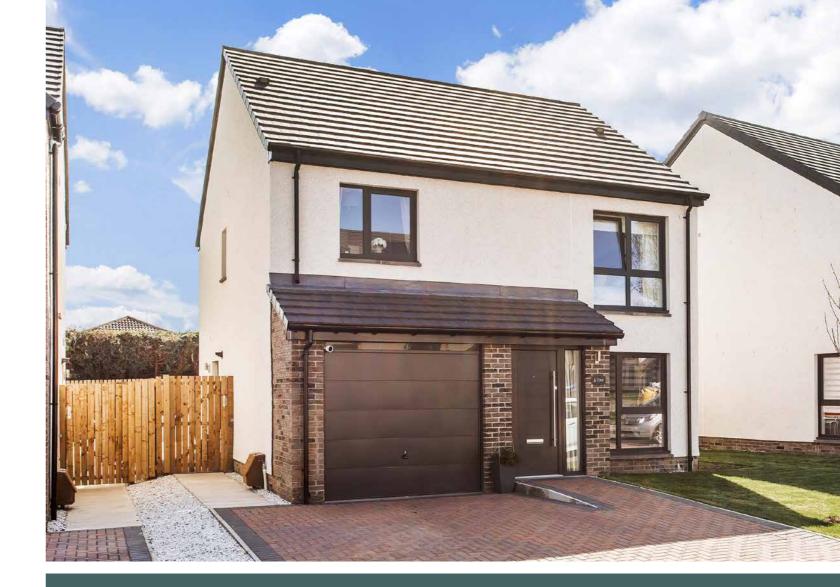

## THE

The Gilbert is a stunning four-bedroom detached family home with desirable openplan living allowing you to configure your living space to suit your lifestyle needs.

• • • • • • •

The light-filled living room flows openly into the dining room to the rear of the property, where bifolding doors open to invite the outdoors in. The adjoining kitchen is well-appointed for cooking and supplemented by a utility room with external access and a WC. Four bedrooms and a family bathroom can be found on the upper level, with the principal bedroom accompanied by a built-in wardrobe. The principal bedroom further benefits from an en-suite. The Gilbert provides private parking by way of an integral garage and driveway.