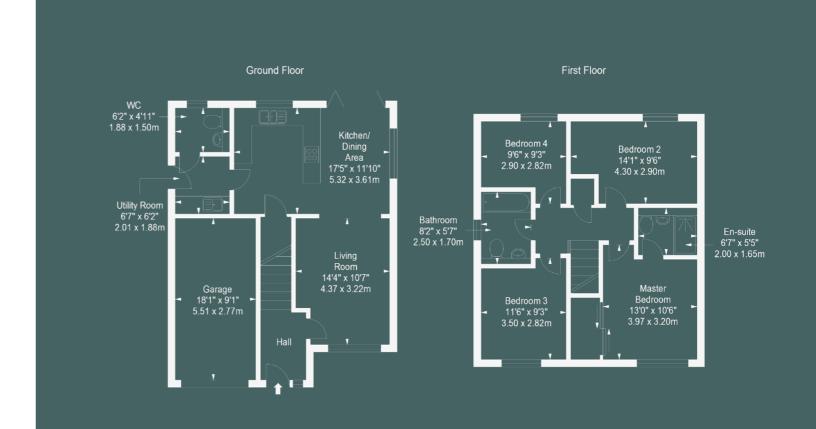

## THE

The Gilbert is a stunning four-bedroom detached family home with desirable openplan living allowing you to configure your living space to suit your lifestyle needs.

• • • • • • •

The light-filled living room flows openly into the dining room to the rear of the property, where bifolding doors open to invite the outdoors in. The adjoining kitchen is well-appointed for cooking and supplemented by a utility room with external access and a WC. Four bedrooms and a family bathroom can be found on the upper level, with the principal bedroom accompanied by a built-in wardrobe. The principal bedroom further benefits from an en-suite. The Gilbert provides private parking by way of an integral garage and driveway.