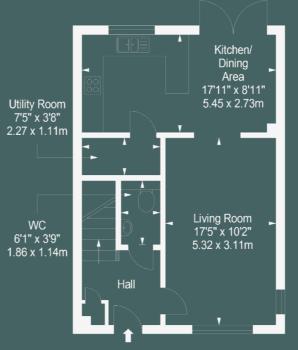

## THE CAMERON

## The Cameron is a semi-detached or terraced three-bedroom home carefully created with modern living in mind.

.....

The downstairs accommodation consists of a large living room enjoying a wonderful open-plan layout to the dining kitchen (supplemented by a utility room), which in turn opens onto the garden. On the first floor you will find three bedrooms. The principal bedroom boasts a built-in wardrobe and en-suite facilities, with the remaining bedrooms served by a family bathroom. Outside, in addition to the garden, the Cameron comes with one or two private parking spaces (plot dependent).



Ground Floor



THE CAMERON

## First Floor