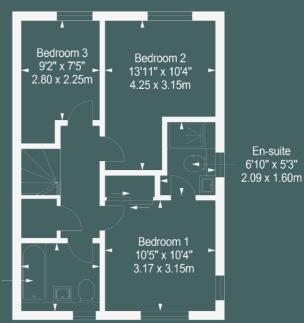

## THE CAMERON

## The Cameron is a semi-detached or terraced three-bedroom home carefully created with modern living in mind.

.....

The downstairs accommodation consists of a large living room enjoying a wonderful open-plan layout to the dining kitchen (supplemented by a utility room), which in turn opens onto the garden. On the first floor you will find three bedrooms. The principal bedroom boasts a built-in wardrobe and en-suite facilities, with the remaining bedrooms served by a family bathroom. Outside, in addition to the garden, the Cameron comes with one or two private parking spaces (plot dependent).



Ground Floor



THE CAMERON

## First Floor