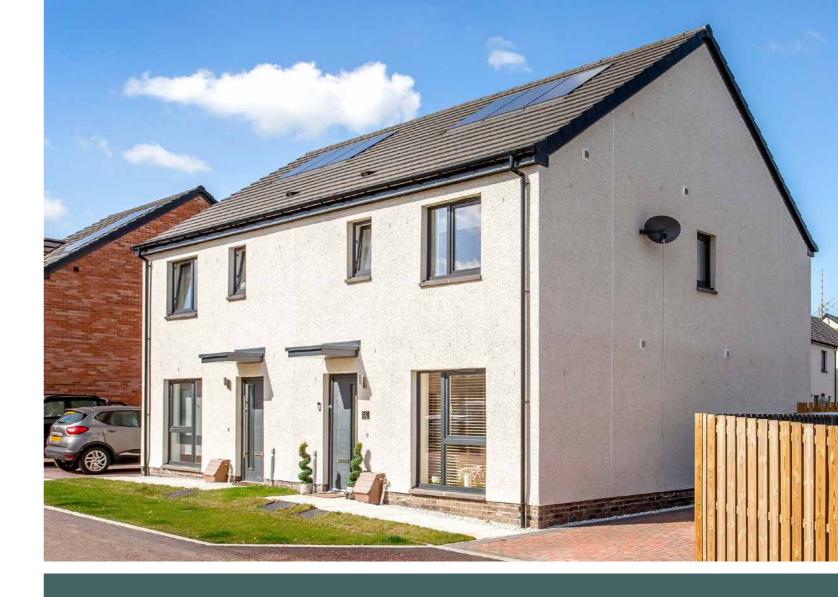

## THE CAMERON

## The Cameron is a semi-detached or terraced three-bedroom home carefully created with modern living in mind.

.....

The downstairs accommodation consists of a large living room enjoying a wonderful open-plan layout to the dining kitchen (supplemented by a utility room), which in turn opens onto the garden. On the first floor you will find three bedrooms. The principal bedroom boasts a built-in wardrobe and en-suite facilities, with the remaining bedrooms served by a family bathroom. Outside, in addition to the garden, the Cameron comes with one or two private parking spaces (plot dependent).