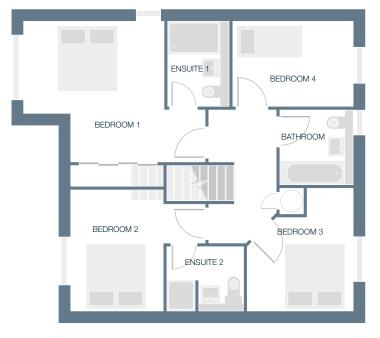

## First floor

BEDROOM 1 4.01m x 2.662m 13'2" x 8'9"

ENSUITE 1 1.75m x 2.442m 5'9" x 8'0"

BEDROOM 2 2.66m x 2.76m 8'9" x 9'1"

ENSUITE 2 2.187m x 1.86m 7'3" x 6'1"

BEDROOM 3 3.015m x 2.711m 9'11" x 8'11" BEDROOM 4 3.451m x 2.442m 11'4" x 8'0"

BATHROOM 2.106m x 2.136m 6'11" x 7'0"