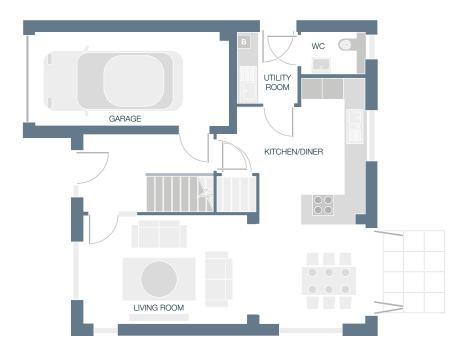

## **Ground floor**

LIVING ROOM 4.682m x 3.066m 15'4" x 10'1"

KITCHEN/DINER 3.015m x 6.141m 9'11" x 20'2"

WC 1.908m x 1.184m 6'3" x 3'11"

UTILITY ROOM 1.7m x 2.027m 5'7" x 6'8"

GARAGE 5.499m x 2.701m 18'0" x 8'10"