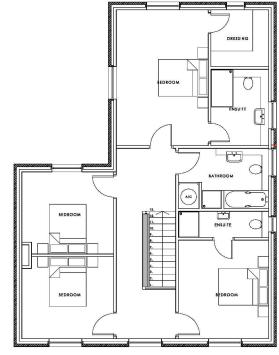

## **FIRST FLOOR\***

| Bedroom 1: | 5.2m x 3.5m |
|------------|-------------|
| Bedroom 2: | 3.8m x 3.4m |
| Bedroom 3: | 3.5m x 3.1m |
| Bedroom 4: | 3.5m x 3.1m |

#### GROSS INTERNAL AREA: 191.4m<sup>2</sup> ALL DIMENSIONS ARE APPROX.

CAMTECH

BRETON

MARLEY LINCOLN RUSTIC RED

WOODLAND WALK Market rasen