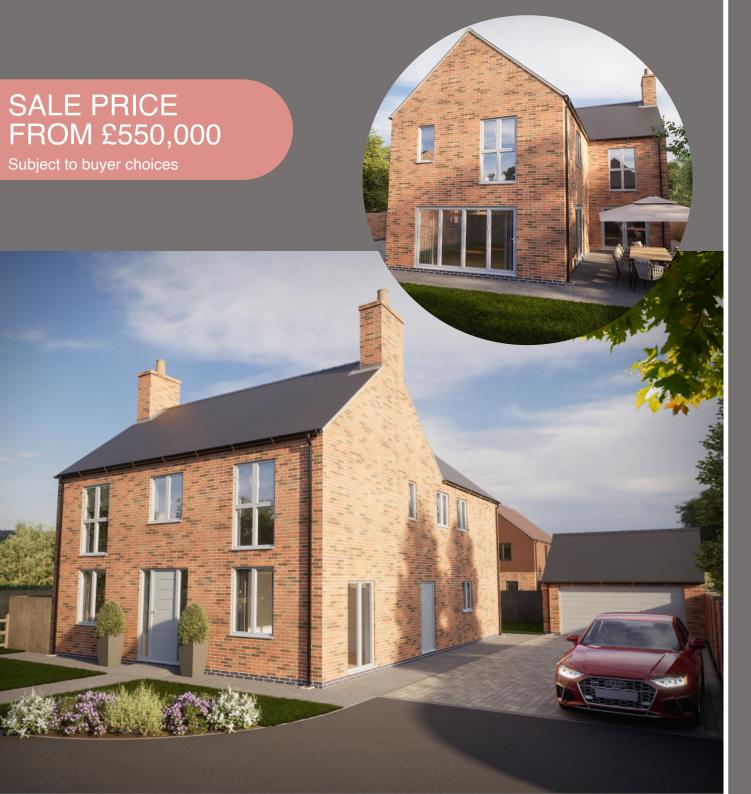

# 4 Bedroom Detached House

#### GROSS INTERNAL AREA: 191.4m<sup>2</sup> ALL DIMENSIONS ARE APPROX.

CAMTECH

BRETON

MARLEY LINCOLN RUSTIC RED

WOODLAND WALK Market rasen