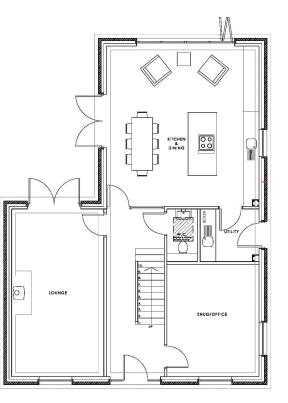

## **GROUND FLOOR\***

| Kitchen/Dining: | 6.1m x 5.8m |
|-----------------|-------------|
| Lounge:         | 6.4m x 3.5m |
| Office:         | 4.3m x 3.5m |

 $\checkmark$ 

- Solar panels (subject to plot)  $\checkmark$
- $\checkmark$ EV Charge Points
- Large living space

**GROUND FLOOR** 

**FIRST FLOOR** 

SINGLE GARAGE