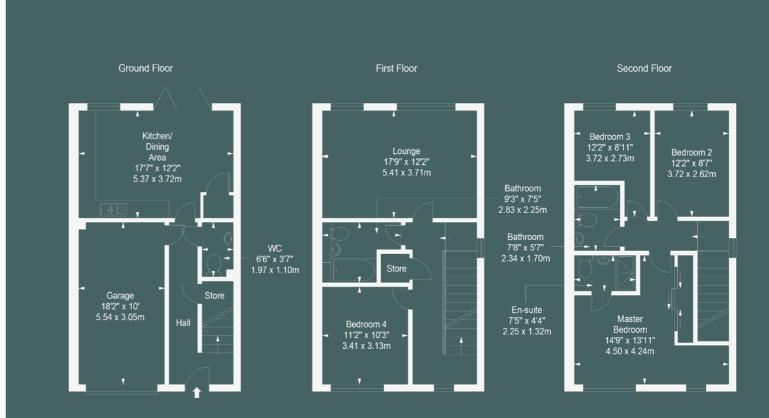

## THE RAEBURN

## The Raeburn is an imposing four-bedroom, semi-detached townhome with accommodation arranged over three floors.

• • • • • • •

On the ground floor you will find a wonderfully sociable dining kitchen spanning the entire width of the property and boasting bi-folding doors onto the garden, offering sought-after indoor/outdoor living. On the first floor is a large living room also spanning the width of the property, a versatile bedroom, and a family bathroom. The top floor houses the three remaining, well-proportioned bedrooms, with the particularly spacious principal suite complemented by built-in wardrobes and en-suite facilities. The Raeburn also comes with an integral single garage and a private single driveway.