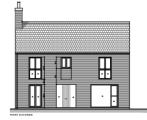

# THE GOLDFINCH

4 Bedroom Detached House

PLOT 3

#### GROSS INTERNAL AREA: 153m<sup>2</sup>

ALL DIMENSIONS ARE APPROX.

WIENBERGER ATHENA BRICK

NATURAL SLATE