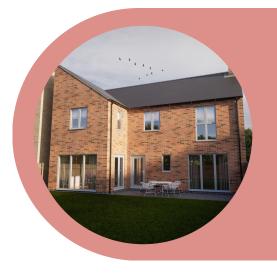

g: 8.8m x 4.7m Lounge: 4.3m x 3.5m Office/Snug: 3.5m x 2.0m

#### FIRST FLOOR\*

Bedroom 1: 4.1m x 3.7m 3.5m x 3.1m Bedroom 2: Bedroom 3: 3.5m x 3.1m Bedroom 4: 3.5m x 3.5m

#### GROSS INTERNAL AREA: 153m<sup>2</sup>

ALL DIMENSIONS ARE APPROX.





WIENBERGER ATHENA BRICK

NATURAL SLATE

## WOODLAND WALK

MARKET RASEN



## KEY FEATURES FITTED AS STANDARD:

- √ High spec finishes
- √ 10 Year ICW Building Warranty
- ✓ Natural Roof coverings (Slate/Clay)
- ✓ Underfloor heating downstairs
- ✓ Smart heating controls
- $\sqrt{}$  Solar panels (subject to plot)
- ✓ EV Charge Points
- ✓ Large living space







GROUND FLOOR FIRST FLOOR SINGLE GARAGE

### MORE INFORMATION

01673 274008 www.skylarkhomes.com sales@skylarkhomes.com

Skylark Barn, Ashing Lane, Dunholme, LN2 3BY























**GARAGE ELEVATION**