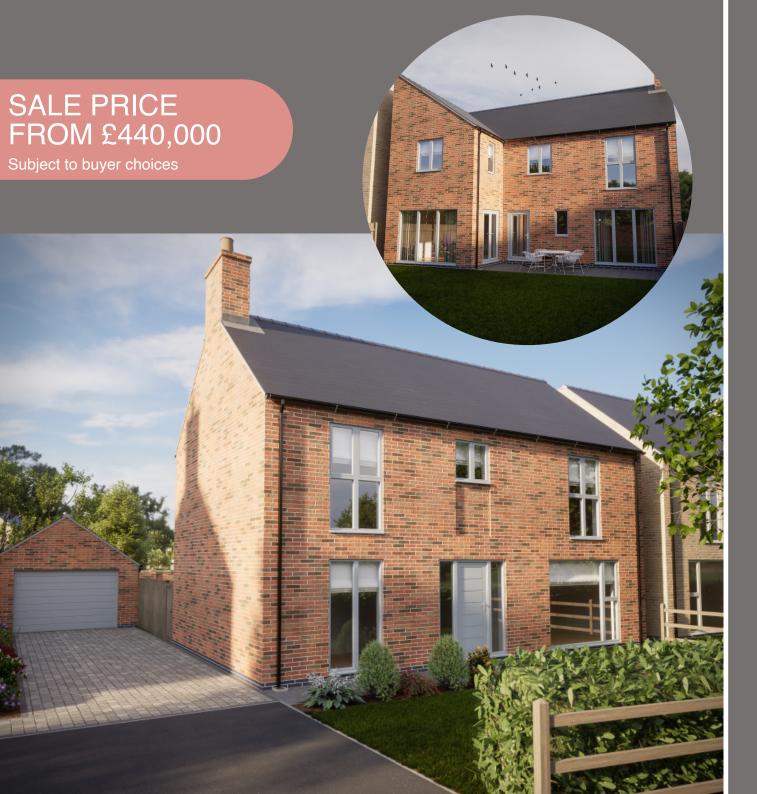

# THE GOLDFINCH

4 Bedroom Detached House

PLOT 3

#### GROSS INTERNAL AREA: 153m<sup>2</sup>

ALL DIMENSIONS ARE APPROX.

WIENBERGER ATHENA BRICK

NATURAL SLATE