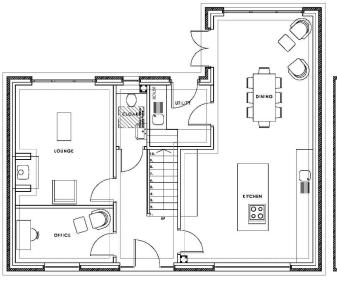

#### **GROUND FLOOR\***

Kitchen/Dining: 8.8m x 4.7m Lounge: 4.3m x 3.5m Office/Snug: 3.5m x 2.0m

#### FIRST FLOOR\*

Bedroom 1: 4.1m x 3.7m 3.5m x 3.1m Bedroom 2: Bedroom 3: 3.5m x 3.1m Bedroom 4: 3.5m x 3.5m

GROUND FLOOR FIRST FLOOR SINGLE GARAGE