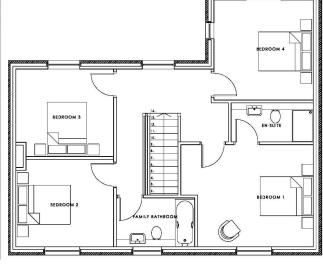

#### FIRST FLOOR\*

Bedroom 1: 4.1m x 3.7m 3.5m x 3.1m Bedroom 2: Bedroom 3: 3.5m x 3.1m Bedroom 4: 3.5m x 3.5m

#### GROSS INTERNAL AREA: 153m<sup>2</sup>

ALL DIMENSIONS ARE APPROX.

WIENBERGER ATHENA BRICK

NATURAL SLATE