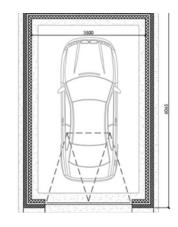

## THE KINGFISHER

3 Bedroom Bungalow



PLOT 13

## **GROUND FLOOR**

Kitchen/Dining: 7.7m x 6.6m

Lounge: 4.8m x 3.9m

Bedroom 1: 3.6m x 3.2m

Bedroom 2: 3.2m x 2.9m

Bedroom 3: 3.5m x 3.1m

GROSS INTERNAL AREA: 140m<sup>2</sup>

ALL DIMENSIONS ARE APPROX.



CAMTECH BRETON



MARLEY LINCOLN
RUSTIC RED

WOODLAND WALK

MARKET RASEN

## KEY FEATURES FITTED AS STANDARD:

- √ High spec finishes
- √ 10 Year ICW Building Warranty
- ✓ Natural Roof coverings (Slate/Clay)
- ✓ Underfloor heating downstairs
- ✓ Smart heating controls
- Solar panels (subject to plot)
- ✓ EV Charge Points
- ✓ Large living space









SINGLE GARAGE

## MORE INFORMATION

01673 274008

www.skylarkhomes.com

sales@skylarkhomes.com

Skylark Barn, Ashing Lane Dunholme, LN2 3BY









**GARAGE ELEVATION**