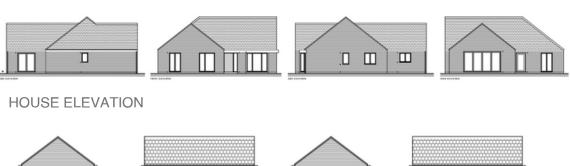

## THE KINGFISHER

3 Bedroom Bungalow

PLOT 13

## **GROUND FLOOR**

Kitchen/Dining: 7.7m x 6.6m

Lounge: 4.8m x 3.9m

Bedroom 1: 3.6m x 3.2m

Bedroom 2: 3.2m x 2.9m

Bedroom 3: 3.5m x 3.1m

GROSS INTERNAL AREA: 140m<sup>2</sup>

ALL DIMENSIONS ARE APPROX.