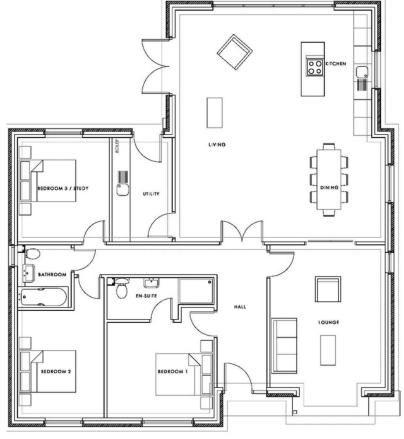

## **GROUND FLOOR**

Kitchen/Dining: 7.7m x 6.6m

Lounge: 4.8m x 3.9m

Bedroom 1: 3.6m x 3.2m

Bedroom 2: 3.2m x 2.9m

Bedroom 3: 3.5m x 3.1m

GROSS INTERNAL AREA: 140m<sup>2</sup>

ALL DIMENSIONS ARE APPROX.