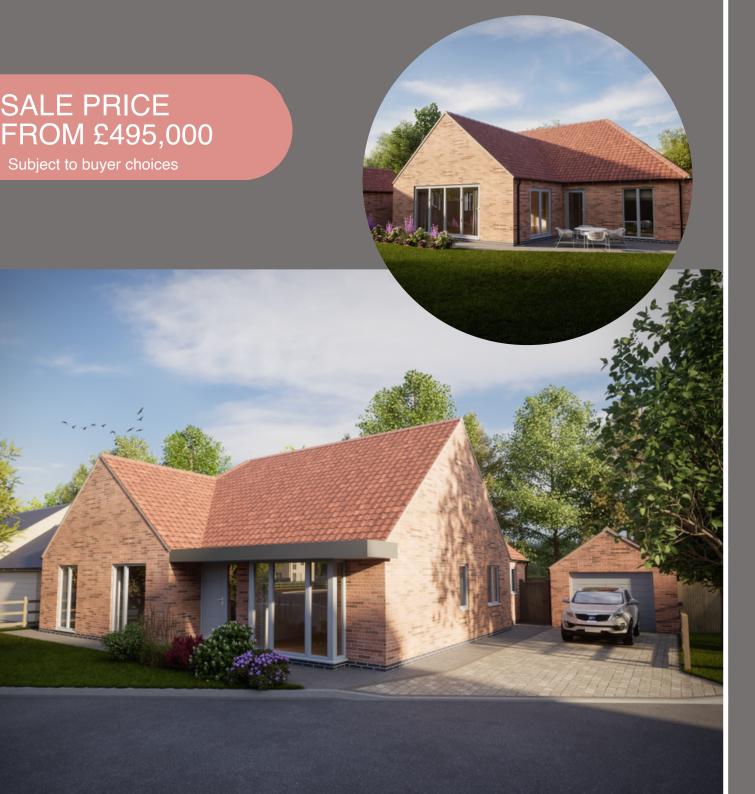

## THE KINGFISHER

3 Bedroom Bungalow

PLOT 13

## KEY FEATURES FITTED AS STANDARD:

- √ High spec finishes
- √ 10 Year ICW Building Warranty
- ✓ Natural Roof coverings (Slate/Clay)
- ✓ Underfloor heating downstairs
- ✓ Smart heating controls
- Solar panels (subject to plot)
- ✓ EV Charge Points
- ✓ Large living space