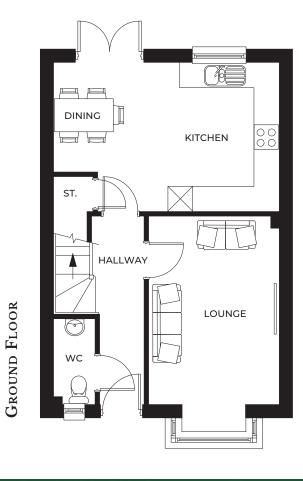

### GROUND FLOOR

Kitchen / Dining Lounge WC 5.42m\* x 3.57m\* / 17'8" x 11'7" 4.53m\* x 3.10m\* / 14'9" x 10'2" 1.04m x 2.08m / 3'4" x 6'9"