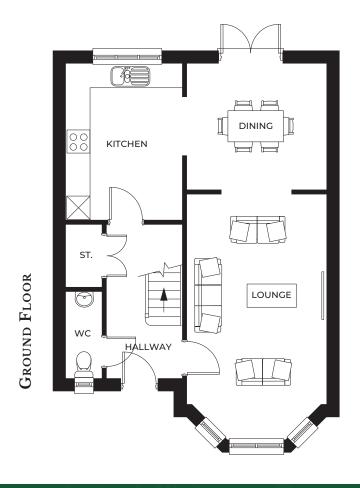

### GROUND FLOOR

 Kitchen
 3.04m x 3.99m / 10'0" x 13'1"

 Dining
 3.50m x 3.12m / 11'5" x 10'2"

 Lounge
 5.42m x 3.50m\* / 17'8" x 11'5"

 WC
 2.25m x 1.04m / 7'4" x 3'4"