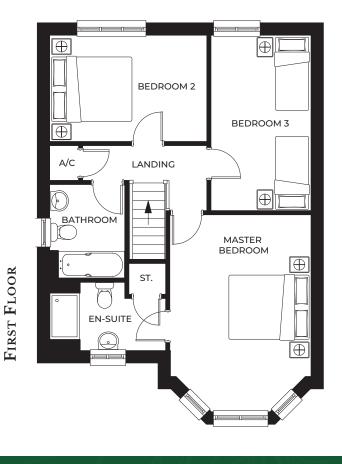

## FIRST FLOOR

Master bedroom3.51m\* x 3.12m\* / 11'5" x 16'3"En-suite1.67m\* x 3.13m\* / 5'5" x 10'3"Bedroom 22.68m x 4.05m / 8'8" x 13'3"Bedroom 32.50m x 4.46m / 8'2" x 14'6"Bathroom1.93m x 2.40m / 6'3" x 7'9"