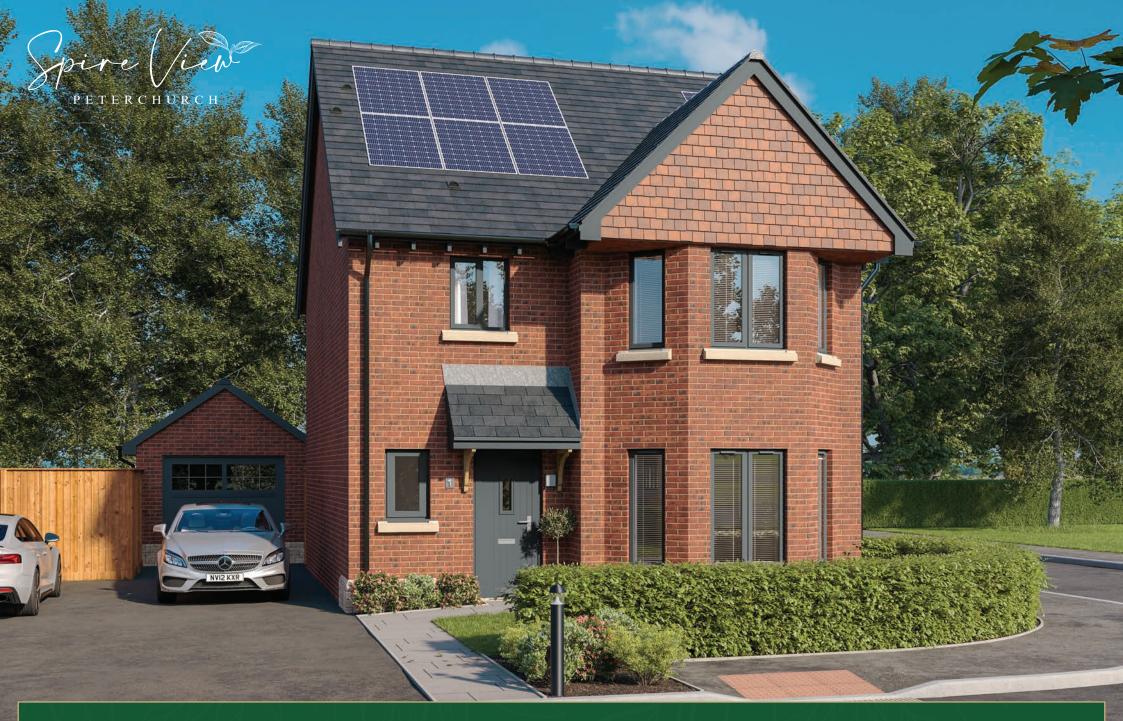

 $THE\ WINDSOR \qquad \text{Bedrooms: 3 | Total floorplan area: } 120\text{m}^2/1,295\text{ft}^2$ 

# THE WINDSOR

Bedrooms: 3 | Total floorplan area: 120m² / 1,295ft²